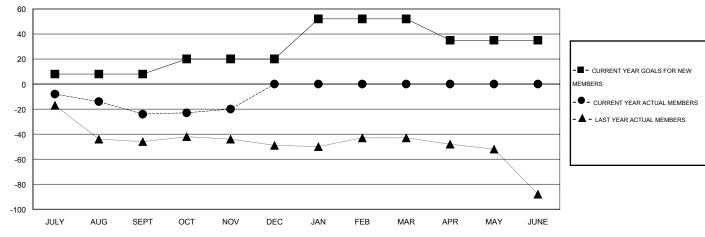

#### GOALS AND ACTUAL MEMBERS CUMULATIVE

| DROPPED CLUBS: 0  DROPPED MEMBERS |    | 22 CLUBS OF 44 ADDED 1 OR MORE<br>NEW MEMBERS | GENDER DISTRIBUTION  MALE 1,198 (80)  FEMALE 289 (19.4) | •   |
|-----------------------------------|----|-----------------------------------------------|---------------------------------------------------------|-----|
| DECEASED                          | 13 | CLICK HERE FOR HEALTH                         | FAMILY UNIT MEMBERS                                     | 295 |
| CLUB CANCELLED                    | 0  | ASSESSMENT DATA                               |                                                         |     |
| OTHER                             | 46 |                                               | HEAD OF HOUSEHOLD                                       | 145 |
| TOTAL                             | 59 |                                               | NON-HEAD OF HOUSEHOLD                                   | 150 |